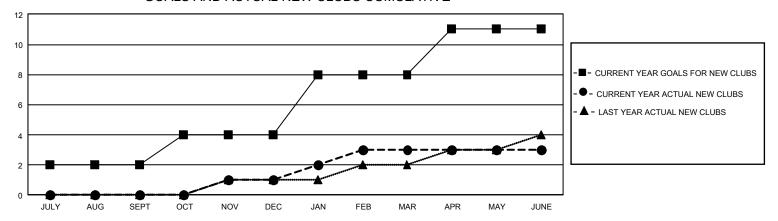

## GOALS AND ACTUAL NEW CLUBS CUMULATIVE

## GMT Constitutional Area 5 - J, Group J

REPORT DOES NOT INCLUDE CLUBS IN UNDISTRICTED AREAS.

| Clubs         |               |             |               | Members               |                       |                         |                                                    |
|---------------|---------------|-------------|---------------|-----------------------|-----------------------|-------------------------|----------------------------------------------------|
|               | RESULTS FOR   | R 2022-2023 |               | RESULTS FOR 2022-2023 |                       |                         |                                                    |
| QUARTER       | NEW CLUB GOAL | NEW CLUBS   | DROPPED CLUBS | QUARTER MEMB          | ER GROWTH NET<br>GOAL | MEMBER GROWTH<br>ACTUAL | DROPPED MEMBERS<br>ACTUAL (including<br>transfers) |
| JULY/AUG/SEPT | 6             | 0           | 1             | JULY/AUG/SEPT         | 381                   | 800                     | 471                                                |
| OCT/NOV/DEC   | 6             | 1           | 0             | OCT/NOV/DEC           | 375                   | 360                     | 453                                                |
| JAN/FEB/MAR   | 12            | 2           | 0             | JAN/FEB/MAR           | 345                   | 565                     | 447                                                |
| APR/MAY/JUNE  | 9             | 0           | 8             | APR/MAY/JUNE          | 225                   | 536                     | 1,337                                              |