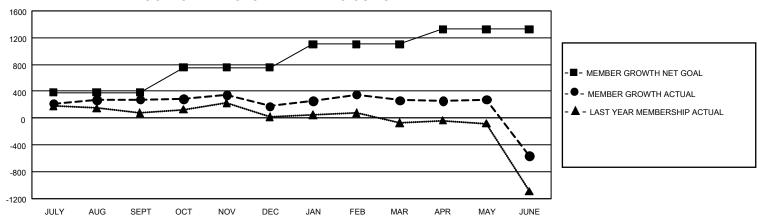

## GOALS AND ACTUAL MEMBERS CUMULATIVE

| DROPPED CLUBS: 9 |       | 581 CLUBS OF 757 ADDED 1<br>OR MORE NEW MEMBERS | GENDER DISTRIBUTION                 |                 |  |
|------------------|-------|-------------------------------------------------|-------------------------------------|-----------------|--|
|                  |       |                                                 | MALE                                | 20,625 (78.67%) |  |
|                  |       |                                                 | FEMALE                              | 5,585 (21.30%)  |  |
| DROPPED MEMBERS  |       |                                                 | NON BINARY                          | 0 (0.00%)       |  |
| DECEASED         | 217   |                                                 | PREFER NOT TO ANSWER                | 6 (0.02%)       |  |
| CLUB CANCELLED   | 1     |                                                 | TOTAL FAMILY UNIT MEMBERS           | 6,927           |  |
| OTHER            | 2,491 | CLICK HERE FOR                                  |                                     |                 |  |
| TOTAL            | 2,709 | CUMULATIVE MEMBERSHIP DATA                      | FAMILY MEMBERS PAYING HALF DUES 3,7 |                 |  |

## GMT Constitutional Area 5 - J, Group J

REPORT DOES NOT INCLUDE CLUBS IN UNDISTRICTED AREAS.

| Clubs         |               |             |               | Members               |                       |                         |                                                    |
|---------------|---------------|-------------|---------------|-----------------------|-----------------------|-------------------------|----------------------------------------------------|
|               | RESULTS FOR   | R 2022-2023 |               | RESULTS FOR 2022-2023 |                       |                         |                                                    |
| QUARTER       | NEW CLUB GOAL | NEW CLUBS   | DROPPED CLUBS | QUARTER MEMB          | ER GROWTH NET<br>GOAL | MEMBER GROWTH<br>ACTUAL | DROPPED MEMBERS<br>ACTUAL (including<br>transfers) |
| JULY/AUG/SEPT | 6             | 0           | 1             | JULY/AUG/SEPT         | 381                   | 800                     | 471                                                |
| OCT/NOV/DEC   | 6             | 1           | 0             | OCT/NOV/DEC           | 375                   | 360                     | 453                                                |
| JAN/FEB/MAR   | 12            | 2           | 0             | JAN/FEB/MAR           | 345                   | 565                     | 447                                                |
| APR/MAY/JUNE  | 9             | 0           | 8             | APR/MAY/JUNE          | 225                   | 536                     | 1,337                                              |